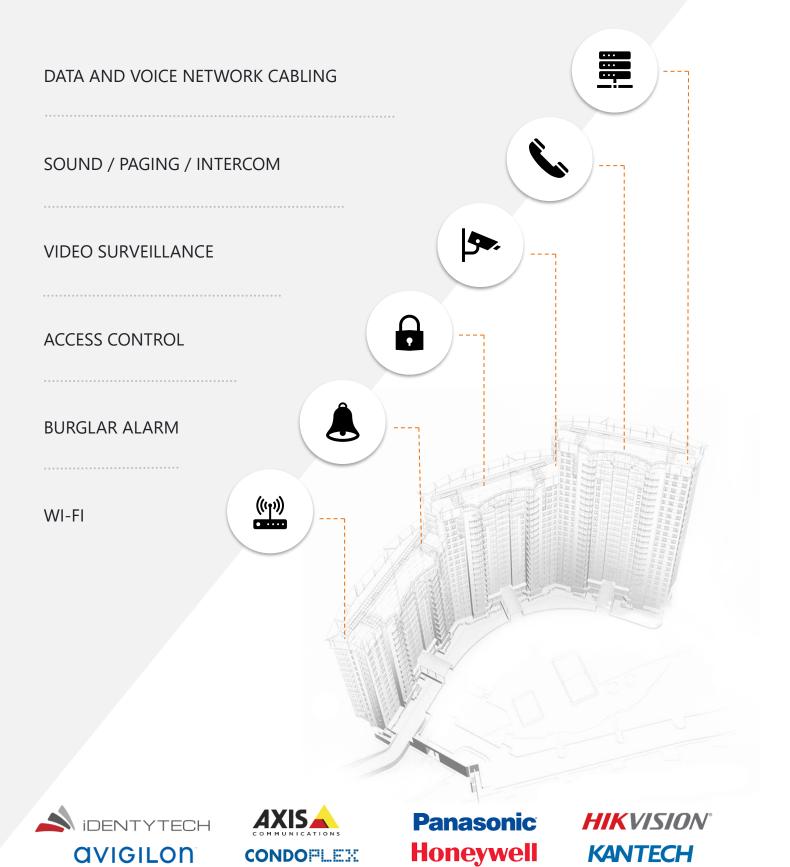

Our services & technologies includes, Enterprise Video Surveillance, Access Control, Intrusion Detection, Gate & Barrier Systems, Biometrics, RFID CondoPlex, Intercom, Wi-Fi, Paging, Audio Visual and Structured Copper & Fiber Network Cabling Infrastructure.

Secured Technologies professionals are adept at designing highly sophisticated Network Cabling Infrastructure, Integrated Biometric Access Control & Video Surveillance, Intrusion Detection Systems and RFID Systems that meets the needs of our client's high security facilities.

## **OUR SERVICES**