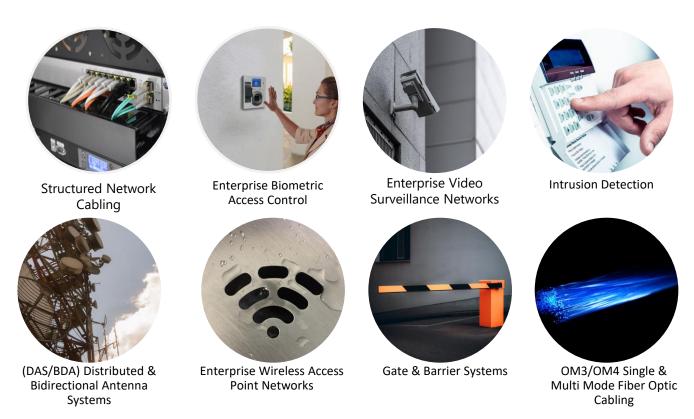

Our services & technologies includes, Enterprise Video Surveillance, Access Control, Intrusion Detection, Gate & Barrier Systems, Biometrics, RFID CondoPlex, Intercom, Wi-Fi, Paging, Audio Visual and Structured Copper & Fiber Network Cabling Infrastructure.

### WHAT WE DO

SECURED TECHNOLOGIES, INC. a multifaceted technology company specializes in Engineering, Design and Installation of Intelligent Building Systems.

Our Design Build services includes, Enterprise Advanced Biometric Access Control, Video Surveillance, Copper & Fiber Optic Infrastructure, Intrusion Detection, Sound, Paging, Intercoms, Gate & Barrier Systems.