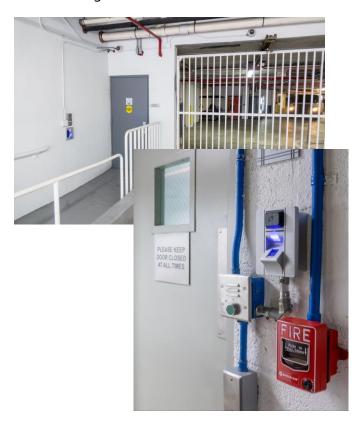

#### FIRE AND INTRUDER ALARM SYSTEMS

Our technicians install and service burglar alarm, intrusion detection and fire alarm systems from leading manufacturers. These systems provide a safety and security to your facility.

#### **ACCCESS CONTROL & INTERCOMS**

We offer state-of-the-art access control systems from the simplest card readers to the most complex biometric no-touch systems. Based on the needs of your facilities, we will design, install, and support of your access control system.